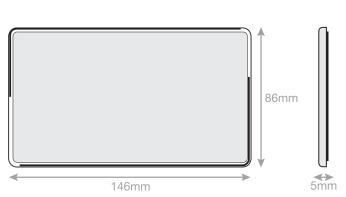

## **5MPLUS-643**

| Code                  | 5MPLUS-643                                                                                                                                                                                                                                                                           |
|-----------------------|--------------------------------------------------------------------------------------------------------------------------------------------------------------------------------------------------------------------------------------------------------------------------------------|
| Description           | 2 Gang Blanking Plate                                                                                                                                                                                                                                                                |
| Size                  | 146mm x 86mm x 5mm depth                                                                                                                                                                                                                                                             |
| Range                 | Selectric 5M-PLUS Screwless                                                                                                                                                                                                                                                          |
| Colour                | Antique brass                                                                                                                                                                                                                                                                        |
| Material              | Premium grade steel                                                                                                                                                                                                                                                                  |
| Included              | M3.5 fixing screws & wiring instructions                                                                                                                                                                                                                                             |
| Weight                | 0.22kg                                                                                                                                                                                                                                                                               |
| Inner Carton Quantity | 10                                                                                                                                                                                                                                                                                   |
| Inner Carton Weight   | 2.2kg                                                                                                                                                                                                                                                                                |
| Guarantee             | 5 year plate guarantee                                                                                                                                                                                                                                                               |
| Barcode               | 5025117022955                                                                                                                                                                                                                                                                        |
| Commodity Code        | 85369085                                                                                                                                                                                                                                                                             |
| Standards             | BS 5733                                                                                                                                                                                                                                                                              |
| Notes                 | <ul> <li>Provides an easy solution for electrical outlets that are no longer in use</li> <li>Modular and Euro Media products available within the range</li> <li>Screwless plate easily clips on once the product has been installed resulting in a neat and clean finish</li> </ul> |