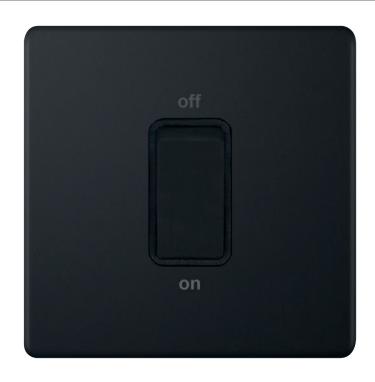

## **5MPLUS-847**

| Code                  | 5MPLUS-847                                                                                                                                                                                                                                                                                                                                                                                                                                                                                                                                                                                                                             |
|-----------------------|----------------------------------------------------------------------------------------------------------------------------------------------------------------------------------------------------------------------------------------------------------------------------------------------------------------------------------------------------------------------------------------------------------------------------------------------------------------------------------------------------------------------------------------------------------------------------------------------------------------------------------------|
|                       |                                                                                                                                                                                                                                                                                                                                                                                                                                                                                                                                                                                                                                        |
| Description           | 45 Amp DP Switch                                                                                                                                                                                                                                                                                                                                                                                                                                                                                                                                                                                                                       |
| Size                  | 86mm x 86mm x 5mm depth                                                                                                                                                                                                                                                                                                                                                                                                                                                                                                                                                                                                                |
| Range                 | Selectric 5M-PLUS Screwless                                                                                                                                                                                                                                                                                                                                                                                                                                                                                                                                                                                                            |
| Colour                | Matt black, black insert                                                                                                                                                                                                                                                                                                                                                                                                                                                                                                                                                                                                               |
| Material              | Premium grade steel                                                                                                                                                                                                                                                                                                                                                                                                                                                                                                                                                                                                                    |
| Included              | M3.5 fixing screws & wiring instructions                                                                                                                                                                                                                                                                                                                                                                                                                                                                                                                                                                                               |
| Weight                | 0.24kg                                                                                                                                                                                                                                                                                                                                                                                                                                                                                                                                                                                                                                 |
| Inner Carton Quantity | 10                                                                                                                                                                                                                                                                                                                                                                                                                                                                                                                                                                                                                                     |
| Inner Carton Weight   | 2.4kg                                                                                                                                                                                                                                                                                                                                                                                                                                                                                                                                                                                                                                  |
| Guarantee             | 5 year plate guarantee                                                                                                                                                                                                                                                                                                                                                                                                                                                                                                                                                                                                                 |
| Barcode               | 5025117020043                                                                                                                                                                                                                                                                                                                                                                                                                                                                                                                                                                                                                          |
| Commodity Code        | 85369085                                                                                                                                                                                                                                                                                                                                                                                                                                                                                                                                                                                                                               |
| Standards             | BS EN 60669-1                                                                                                                                                                                                                                                                                                                                                                                                                                                                                                                                                                                                                          |
| Notes                 | <ul> <li>Suitable for the switching of domestic, commercial and industrial appliances where a higher current ratings is required, i.e. cookers, heater units etc</li> <li>Optional cable outlet located on inside of face plate</li> <li>Matching curved metal rocker</li> <li>Modular and Euro Media products available within the range</li> <li>Each plate features an integral gasket to prevent moisture transferring from the wall to the plate</li> <li>Screwless plate easily clips on once the product has been installed resulting in a neat and clean finish</li> <li>Minimum back box size required: 47mm depth</li> </ul> |