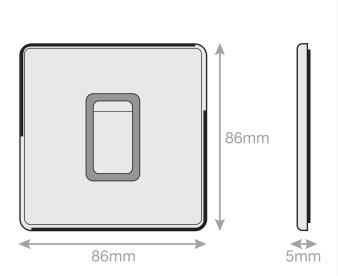

## **5MPLUS-847**

| Code                  | 5MPLUS-847                                                                                                                                                                                                                                                                                                                                                                                                                                                                                                                                                                                                                             |
|-----------------------|----------------------------------------------------------------------------------------------------------------------------------------------------------------------------------------------------------------------------------------------------------------------------------------------------------------------------------------------------------------------------------------------------------------------------------------------------------------------------------------------------------------------------------------------------------------------------------------------------------------------------------------|
|                       |                                                                                                                                                                                                                                                                                                                                                                                                                                                                                                                                                                                                                                        |
| Description           | 45 Amp DP Switch                                                                                                                                                                                                                                                                                                                                                                                                                                                                                                                                                                                                                       |
| Size                  | 86mm x 86mm x 5mm depth                                                                                                                                                                                                                                                                                                                                                                                                                                                                                                                                                                                                                |
| Range                 | Selectric 5M-PLUS Screwless                                                                                                                                                                                                                                                                                                                                                                                                                                                                                                                                                                                                            |
| Colour                | Matt black, black insert                                                                                                                                                                                                                                                                                                                                                                                                                                                                                                                                                                                                               |
| Material              | Premium grade steel                                                                                                                                                                                                                                                                                                                                                                                                                                                                                                                                                                                                                    |
| Included              | M3.5 fixing screws & wiring instructions                                                                                                                                                                                                                                                                                                                                                                                                                                                                                                                                                                                               |
| Weight                | 0.24kg                                                                                                                                                                                                                                                                                                                                                                                                                                                                                                                                                                                                                                 |
| Inner Carton Quantity | 10                                                                                                                                                                                                                                                                                                                                                                                                                                                                                                                                                                                                                                     |
| Inner Carton Weight   | 2.4kg                                                                                                                                                                                                                                                                                                                                                                                                                                                                                                                                                                                                                                  |
| Guarantee             | 5 year plate guarantee                                                                                                                                                                                                                                                                                                                                                                                                                                                                                                                                                                                                                 |
| Barcode               | 5025117020043                                                                                                                                                                                                                                                                                                                                                                                                                                                                                                                                                                                                                          |
| Commodity Code        | 85369085                                                                                                                                                                                                                                                                                                                                                                                                                                                                                                                                                                                                                               |
| Standards             | BS EN 60669-1                                                                                                                                                                                                                                                                                                                                                                                                                                                                                                                                                                                                                          |
| Notes                 | <ul> <li>Suitable for the switching of domestic, commercial and industrial appliances where a higher current ratings is required, i.e. cookers, heater units etc</li> <li>Optional cable outlet located on inside of face plate</li> <li>Matching curved metal rocker</li> <li>Modular and Euro Media products available within the range</li> <li>Each plate features an integral gasket to prevent moisture transferring from the wall to the plate</li> <li>Screwless plate easily clips on once the product has been installed resulting in a neat and clean finish</li> <li>Minimum back box size required: 47mm depth</li> </ul> |