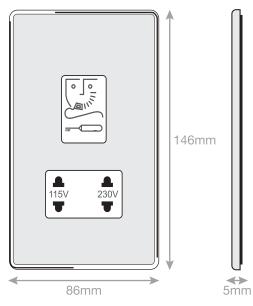

## **5MPLUS-932**

| Code                  | 5MPLUS-932                                                                                                                                                                                                                                                                                                                                                                                                                  |
|-----------------------|-----------------------------------------------------------------------------------------------------------------------------------------------------------------------------------------------------------------------------------------------------------------------------------------------------------------------------------------------------------------------------------------------------------------------------|
| Description           | Dual Voltage Shaver Socket – 115V & 230V Output                                                                                                                                                                                                                                                                                                                                                                             |
| Size                  | 146mm x 86mm x 5mm depth                                                                                                                                                                                                                                                                                                                                                                                                    |
| Range                 | Selectric 5M-PLUS Screwless                                                                                                                                                                                                                                                                                                                                                                                                 |
| Colour                | Matt white with white insert                                                                                                                                                                                                                                                                                                                                                                                                |
| Material              | Premium grade steel                                                                                                                                                                                                                                                                                                                                                                                                         |
| Included              | M3.5 fixing screws & wiring instructions                                                                                                                                                                                                                                                                                                                                                                                    |
| Weight                | 0.74kg                                                                                                                                                                                                                                                                                                                                                                                                                      |
| Inner Carton Quantity | 5                                                                                                                                                                                                                                                                                                                                                                                                                           |
| Inner Carton Weight   | 3.7kg                                                                                                                                                                                                                                                                                                                                                                                                                       |
| Guarantee             | 5 year plate guarantee                                                                                                                                                                                                                                                                                                                                                                                                      |
| Barcode               | 5025117017579                                                                                                                                                                                                                                                                                                                                                                                                               |
| Commodity Code        | 85369085                                                                                                                                                                                                                                                                                                                                                                                                                    |
| Standards             | BS 4573, BS EN 61558-2                                                                                                                                                                                                                                                                                                                                                                                                      |
| Notes                 | <ul> <li>115V &amp; 230V Output • 220V – 240V / 50Hz Input</li> <li>Modular and Euro Media products available within the range</li> <li>Each plate features an integral gasket to prevent moisture transferring from the wall to the plate</li> <li>Screwless plate easily clips on once the product has been installed resulting in a neat and clean finish</li> <li>Minimum back box size required: 47mm depth</li> </ul> |