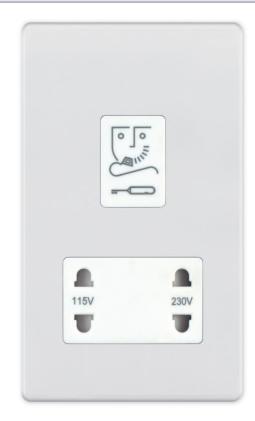

## **5MPLUS-932**

| Code                  | 5MPLUS-932                                                                                                                                                                                                                                                                                                                                                                                                                  |
|-----------------------|-----------------------------------------------------------------------------------------------------------------------------------------------------------------------------------------------------------------------------------------------------------------------------------------------------------------------------------------------------------------------------------------------------------------------------|
| Description           | Dual Voltage Shaver Socket – 115V & 230V Output                                                                                                                                                                                                                                                                                                                                                                             |
| Size                  | 146mm x 86mm x 5mm depth                                                                                                                                                                                                                                                                                                                                                                                                    |
| Range                 | Selectric 5M-PLUS Screwless                                                                                                                                                                                                                                                                                                                                                                                                 |
| Colour                | Matt white with white insert                                                                                                                                                                                                                                                                                                                                                                                                |
| Material              | Premium grade steel                                                                                                                                                                                                                                                                                                                                                                                                         |
| Included              | M3.5 fixing screws & wiring instructions                                                                                                                                                                                                                                                                                                                                                                                    |
| Weight                | 0.74kg                                                                                                                                                                                                                                                                                                                                                                                                                      |
| Inner Carton Quantity | 5                                                                                                                                                                                                                                                                                                                                                                                                                           |
| Inner Carton Weight   | 3.7kg                                                                                                                                                                                                                                                                                                                                                                                                                       |
| Guarantee             | 5 year plate guarantee                                                                                                                                                                                                                                                                                                                                                                                                      |
| Barcode               | 5025117017579                                                                                                                                                                                                                                                                                                                                                                                                               |
| Commodity Code        | 85369085                                                                                                                                                                                                                                                                                                                                                                                                                    |
| Standards             | BS 4573, BS EN 61558-2                                                                                                                                                                                                                                                                                                                                                                                                      |
| Notes                 | <ul> <li>115V &amp; 230V Output • 220V – 240V / 50Hz Input</li> <li>Modular and Euro Media products available within the range</li> <li>Each plate features an integral gasket to prevent moisture transferring from the wall to the plate</li> <li>Screwless plate easily clips on once the product has been installed resulting in a neat and clean finish</li> <li>Minimum back box size required: 47mm depth</li> </ul> |