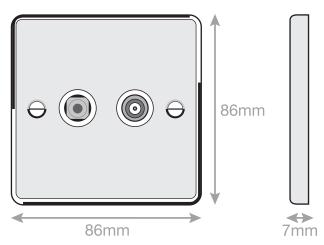

## 7MPRO-136

| Code                  | 7MPRO-136                                                                                                                                                                                                                                                                                                                                                                                                                                                                |
|-----------------------|--------------------------------------------------------------------------------------------------------------------------------------------------------------------------------------------------------------------------------------------------------------------------------------------------------------------------------------------------------------------------------------------------------------------------------------------------------------------------|
| Description           | 1 Gang F-Type Satellite Socket + 1 Gang TV/FM Coaxial/Aerial Socket - Isolated                                                                                                                                                                                                                                                                                                                                                                                           |
| Size                  | 86mm x 86mm x 7mm depth                                                                                                                                                                                                                                                                                                                                                                                                                                                  |
| Range                 | Selectric 7M-PRO                                                                                                                                                                                                                                                                                                                                                                                                                                                         |
| Colour                | Satin chrome white insert                                                                                                                                                                                                                                                                                                                                                                                                                                                |
| Material              | Premium grade steel                                                                                                                                                                                                                                                                                                                                                                                                                                                      |
| Included              | M3.5 fixing screws & wiring instructions                                                                                                                                                                                                                                                                                                                                                                                                                                 |
| Weight                | 0.15kg                                                                                                                                                                                                                                                                                                                                                                                                                                                                   |
| Inner Carton Quantity | 10                                                                                                                                                                                                                                                                                                                                                                                                                                                                       |
| Inner Carton Weight   | 1.5kg                                                                                                                                                                                                                                                                                                                                                                                                                                                                    |
| Guarantee             | 5 year plate guarantee                                                                                                                                                                                                                                                                                                                                                                                                                                                   |
| Barcode               | 5025117001776                                                                                                                                                                                                                                                                                                                                                                                                                                                            |
| Commodity Code        | 85369085                                                                                                                                                                                                                                                                                                                                                                                                                                                                 |
| Standards             | BS 3041-7                                                                                                                                                                                                                                                                                                                                                                                                                                                                |
| Notes                 | <ul> <li>Suitable for use with – VHF/UHF &amp; Cable TV signals</li> <li>An isolated socket lets the signal through from the aerial/satellite dish but does not allow any kind of return signal/current. The isolated socket blocks interference from receivers (televisions, digital boxes, satellite boxes) which spoils the signal</li> <li>Modular and Euro Media products available within the range</li> <li>Minimum back box size required: 25mm depth</li> </ul> |