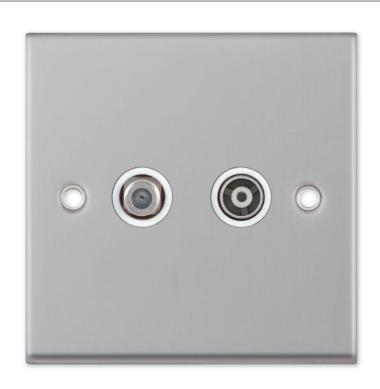

## 7MPRO-136

| Code                  | 7MPRO-136                                                                                                                                                                                                                                                                                                                                                                                                                                                                |
|-----------------------|--------------------------------------------------------------------------------------------------------------------------------------------------------------------------------------------------------------------------------------------------------------------------------------------------------------------------------------------------------------------------------------------------------------------------------------------------------------------------|
| Description           | 1 Gang F-Type Satellite Socket + 1 Gang TV/FM Coaxial/Aerial Socket - Isolated                                                                                                                                                                                                                                                                                                                                                                                           |
| Size                  | 86mm x 86mm x 7mm depth                                                                                                                                                                                                                                                                                                                                                                                                                                                  |
| Range                 | Selectric 7M-PRO                                                                                                                                                                                                                                                                                                                                                                                                                                                         |
| Colour                | Satin chrome white insert                                                                                                                                                                                                                                                                                                                                                                                                                                                |
| Material              | Premium grade steel                                                                                                                                                                                                                                                                                                                                                                                                                                                      |
| Included              | M3.5 fixing screws & wiring instructions                                                                                                                                                                                                                                                                                                                                                                                                                                 |
| Weight                | 0.15kg                                                                                                                                                                                                                                                                                                                                                                                                                                                                   |
| Inner Carton Quantity | 10                                                                                                                                                                                                                                                                                                                                                                                                                                                                       |
| Inner Carton Weight   | 1.5kg                                                                                                                                                                                                                                                                                                                                                                                                                                                                    |
| Guarantee             | 5 year plate guarantee                                                                                                                                                                                                                                                                                                                                                                                                                                                   |
| Barcode               | 5025117001776                                                                                                                                                                                                                                                                                                                                                                                                                                                            |
| Commodity Code        | 85369085                                                                                                                                                                                                                                                                                                                                                                                                                                                                 |
| Standards             | BS 3041-7                                                                                                                                                                                                                                                                                                                                                                                                                                                                |
| Notes                 | <ul> <li>Suitable for use with – VHF/UHF &amp; Cable TV signals</li> <li>An isolated socket lets the signal through from the aerial/satellite dish but does not allow any kind of return signal/current. The isolated socket blocks interference from receivers (televisions, digital boxes, satellite boxes) which spoils the signal</li> <li>Modular and Euro Media products available within the range</li> <li>Minimum back box size required: 25mm depth</li> </ul> |