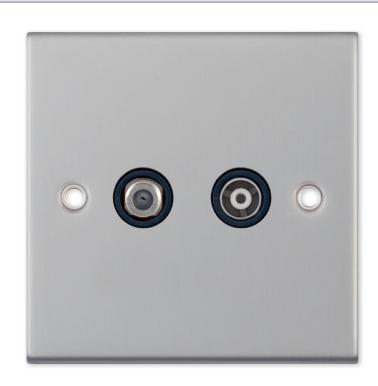

## **DSL236**

| Code                  | DSL236                                                                                                                                                                                                                                                                                                                                                                                                                                                                   |
|-----------------------|--------------------------------------------------------------------------------------------------------------------------------------------------------------------------------------------------------------------------------------------------------------------------------------------------------------------------------------------------------------------------------------------------------------------------------------------------------------------------|
| Description           | 1 Gang F-Type Satellite Socket + 1 Gang TV/FM Coaxial/Aerial Socket - Isolated                                                                                                                                                                                                                                                                                                                                                                                           |
| Size                  | 86mm x 86mm x 5mm depth                                                                                                                                                                                                                                                                                                                                                                                                                                                  |
| Range                 | Selectric 5M                                                                                                                                                                                                                                                                                                                                                                                                                                                             |
| Colour                | Satin chrome with black insert                                                                                                                                                                                                                                                                                                                                                                                                                                           |
| Material              | Premium grade steel                                                                                                                                                                                                                                                                                                                                                                                                                                                      |
| Included              | M3.5 fixing screws & wiring instructions                                                                                                                                                                                                                                                                                                                                                                                                                                 |
| Weight                | 0.15kg                                                                                                                                                                                                                                                                                                                                                                                                                                                                   |
| Inner Carton Quantity | 10                                                                                                                                                                                                                                                                                                                                                                                                                                                                       |
| Inner Carton Weight   | 1.5kg                                                                                                                                                                                                                                                                                                                                                                                                                                                                    |
| Guarantee             | 5 year plate guarantee                                                                                                                                                                                                                                                                                                                                                                                                                                                   |
| Barcode               | 5025117982365                                                                                                                                                                                                                                                                                                                                                                                                                                                            |
| Commodity Code        | 85369085                                                                                                                                                                                                                                                                                                                                                                                                                                                                 |
| Standards             | BS 3041-7                                                                                                                                                                                                                                                                                                                                                                                                                                                                |
| Notes                 | <ul> <li>Suitable for use with – VHF/UHF &amp; Cable TV signals</li> <li>An isolated socket lets the signal through from the aerial/satellite dish but does not allow any kind of return signal/current. The isolated socket blocks interference from receivers (televisions, digital boxes, satellite boxes) which spoils the signal</li> <li>Modular and Euro Media products available within the range</li> <li>Minimum back box size required: 25mm depth</li> </ul> |