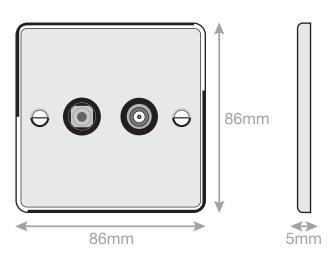

## **DSL236**

| Code                  | DSL236                                                                                                                                                                                                                                                                                                                                                                                                                                                                   |
|-----------------------|--------------------------------------------------------------------------------------------------------------------------------------------------------------------------------------------------------------------------------------------------------------------------------------------------------------------------------------------------------------------------------------------------------------------------------------------------------------------------|
| Description           | 1 Gang F-Type Satellite Socket + 1 Gang TV/FM Coaxial/Aerial Socket - Isolated                                                                                                                                                                                                                                                                                                                                                                                           |
| Size                  | 86mm x 86mm x 5mm depth                                                                                                                                                                                                                                                                                                                                                                                                                                                  |
| Range                 | Selectric 5M                                                                                                                                                                                                                                                                                                                                                                                                                                                             |
| Colour                | Satin chrome with black insert                                                                                                                                                                                                                                                                                                                                                                                                                                           |
| Material              | Premium grade steel                                                                                                                                                                                                                                                                                                                                                                                                                                                      |
| Included              | M3.5 fixing screws & wiring instructions                                                                                                                                                                                                                                                                                                                                                                                                                                 |
| Weight                | 0.15kg                                                                                                                                                                                                                                                                                                                                                                                                                                                                   |
| Inner Carton Quantity | 10                                                                                                                                                                                                                                                                                                                                                                                                                                                                       |
| Inner Carton Weight   | 1.5kg                                                                                                                                                                                                                                                                                                                                                                                                                                                                    |
| Guarantee             | 5 year plate guarantee                                                                                                                                                                                                                                                                                                                                                                                                                                                   |
| Barcode               | 5025117982365                                                                                                                                                                                                                                                                                                                                                                                                                                                            |
| Commodity Code        | 85369085                                                                                                                                                                                                                                                                                                                                                                                                                                                                 |
| Standards             | BS 3041-7                                                                                                                                                                                                                                                                                                                                                                                                                                                                |
| Notes                 | <ul> <li>Suitable for use with – VHF/UHF &amp; Cable TV signals</li> <li>An isolated socket lets the signal through from the aerial/satellite dish but does not allow any kind of return signal/current. The isolated socket blocks interference from receivers (televisions, digital boxes, satellite boxes) which spoils the signal</li> <li>Modular and Euro Media products available within the range</li> <li>Minimum back box size required: 25mm depth</li> </ul> |