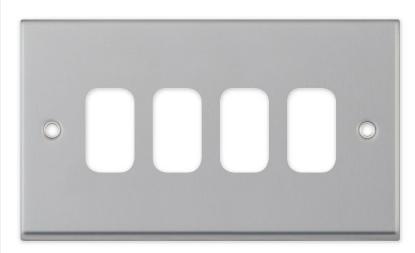

## SGRID360-184

| Code                  | SGRID360-184                                                                                                                                                                                                                                                                                                                                                            |
|-----------------------|-------------------------------------------------------------------------------------------------------------------------------------------------------------------------------------------------------------------------------------------------------------------------------------------------------------------------------------------------------------------------|
| Description           | 7M-PRO - GRID360 Modular Plate - 4 Aperture                                                                                                                                                                                                                                                                                                                             |
| Size                  | 146 x 86mm                                                                                                                                                                                                                                                                                                                                                              |
| Range                 | GRID360                                                                                                                                                                                                                                                                                                                                                                 |
| Colour                | Satin chrome                                                                                                                                                                                                                                                                                                                                                            |
| Material              | Premium grade steel                                                                                                                                                                                                                                                                                                                                                     |
| Included              | M3.5 fixing screws                                                                                                                                                                                                                                                                                                                                                      |
| Weight                | 0.2kg                                                                                                                                                                                                                                                                                                                                                                   |
| Inner Carton Quantity | 10                                                                                                                                                                                                                                                                                                                                                                      |
| Inner Carton Weight   | 2kg                                                                                                                                                                                                                                                                                                                                                                     |
| Guarantee             | 5 years                                                                                                                                                                                                                                                                                                                                                                 |
| Barcode               | 5025117014219                                                                                                                                                                                                                                                                                                                                                           |
| Commodity Code        | 85369085                                                                                                                                                                                                                                                                                                                                                                |
| Standards             | BS 5733                                                                                                                                                                                                                                                                                                                                                                 |
| Notes                 | <ul> <li>Grid 360 products offer the most versatile option for wiring accessories</li> <li>Easy to install with no need for yokes - modules screw directly into each plate</li> <li>Over 300 items - thousands of combinations possible to suit every need</li> <li>Sixteen plate finishes from 1 gang to 12 gang to compliment all current Selectric ranges</li> </ul> |