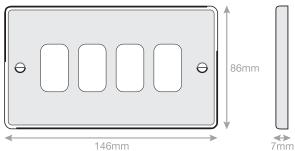

## SGRID360-184

| Code                  | SGRID360-184                                                                                                                                                                                                                                                                                                                                                            |
|-----------------------|-------------------------------------------------------------------------------------------------------------------------------------------------------------------------------------------------------------------------------------------------------------------------------------------------------------------------------------------------------------------------|
| Description           | 7M-PRO - GRID360 Modular Plate - 4 Aperture                                                                                                                                                                                                                                                                                                                             |
| Size                  | 146 x 86mm                                                                                                                                                                                                                                                                                                                                                              |
| Range                 | GRID360                                                                                                                                                                                                                                                                                                                                                                 |
| Colour                | Satin chrome                                                                                                                                                                                                                                                                                                                                                            |
| Material              | Premium grade steel                                                                                                                                                                                                                                                                                                                                                     |
| Included              | M3.5 fixing screws                                                                                                                                                                                                                                                                                                                                                      |
| Weight                | 0.2kg                                                                                                                                                                                                                                                                                                                                                                   |
| Inner Carton Quantity | 10                                                                                                                                                                                                                                                                                                                                                                      |
| Inner Carton Weight   | 2kg                                                                                                                                                                                                                                                                                                                                                                     |
| Guarantee             | 5 years                                                                                                                                                                                                                                                                                                                                                                 |
| Barcode               | 5025117014219                                                                                                                                                                                                                                                                                                                                                           |
| Commodity Code        | 85369085                                                                                                                                                                                                                                                                                                                                                                |
| Standards             | BS 5733                                                                                                                                                                                                                                                                                                                                                                 |
| Notes                 | <ul> <li>Grid 360 products offer the most versatile option for wiring accessories</li> <li>Easy to install with no need for yokes - modules screw directly into each plate</li> <li>Over 300 items - thousands of combinations possible to suit every need</li> <li>Sixteen plate finishes from 1 gang to 12 gang to compliment all current Selectric ranges</li> </ul> |