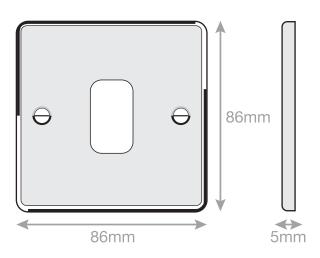

## SGRID360-244

| Code                  | SGRID360-244                                                                                                                                                                                                                                                                                                                                                            |
|-----------------------|-------------------------------------------------------------------------------------------------------------------------------------------------------------------------------------------------------------------------------------------------------------------------------------------------------------------------------------------------------------------------|
| Description           | 5M - GRID360 Modular Plate - 1 Aperture                                                                                                                                                                                                                                                                                                                                 |
| Size                  | 86 x 86mm                                                                                                                                                                                                                                                                                                                                                               |
| Range                 | GRID360                                                                                                                                                                                                                                                                                                                                                                 |
| Colour                | Matt black                                                                                                                                                                                                                                                                                                                                                              |
| Material              | Premium grade steel                                                                                                                                                                                                                                                                                                                                                     |
| Included              | M3.5 fixing screws                                                                                                                                                                                                                                                                                                                                                      |
| Weight                | 0.09kg                                                                                                                                                                                                                                                                                                                                                                  |
| Inner Carton Quantity | 10                                                                                                                                                                                                                                                                                                                                                                      |
| Inner Carton Weight   | 0.9kg                                                                                                                                                                                                                                                                                                                                                                   |
| Guarantee             | 5 years                                                                                                                                                                                                                                                                                                                                                                 |
| Barcode               | 5025117014813                                                                                                                                                                                                                                                                                                                                                           |
| Commodity Code        | 85369085                                                                                                                                                                                                                                                                                                                                                                |
| Standards             | BS 5733                                                                                                                                                                                                                                                                                                                                                                 |
| Notes                 | <ul> <li>Grid 360 products offer the most versatile option for wiring accessories</li> <li>Easy to install with no need for yokes - modules screw directly into each plate</li> <li>Over 300 items - thousands of combinations possible to suit every need</li> <li>Sixteen plate finishes from 1 gang to 12 gang to compliment all current Selectric ranges</li> </ul> |