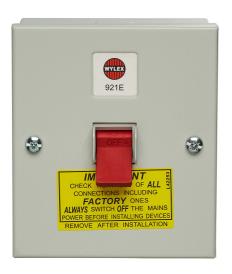

## List No. 921E

Enclosed 32A TP Switch with Switched Neutral

- Enclosed four pole Isolator
- 32A
- Padlockable
- All metal enclosure

| Product Specification Data                    | Revision Date: 15/10/202 |
|-----------------------------------------------|--------------------------|
| Version as main switch                        | No                       |
| Version as maintenance-/service switch        | Yes                      |
| Max. rated operation voltage Ue AC            | 400 V                    |
| Rated operating voltage                       | 230-400 V                |
| Rated permanent current lu                    | 32 A                     |
| Conditioned rated short-circuit current Iq    | 16 kA                    |
| Number of poles                               | 3                        |
| Motor drive optional                          | No                       |
| Voltage release optional                      | No                       |
| Suitable for distribution board installation  | No                       |
| Type of control element                       | Toggle                   |
| Interlockable                                 | No                       |
| Type of electrical connection of main circuit | Screw connection         |
| Degree of protection (IP), front side         | IP20                     |
| Product Standard/s                            | BS EN 60947-3            |
| Terminal Capacity L&N                         | 10 mm²                   |
| CE Conformity                                 | Yes                      |
| WEEE Symbol                                   | Yes                      |
| UKCA Conformity                               | Yes                      |
| Height                                        | 108 mm                   |
| Width                                         | 127 mm                   |
| Depth                                         | 45 mm                    |