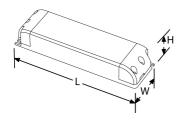

# Line Drawing Image

## **Product Specs:**

| Input Voltage  | 220~240VDC | Output current (mA) | 6250 |
|----------------|------------|---------------------|------|
| Output Voltage | 12         | Dimmable            | No   |
| IP Rating      | IP20       | Length (mm)         | 180  |
| Width (mm)     | 52         | Height (mm)         | 30   |